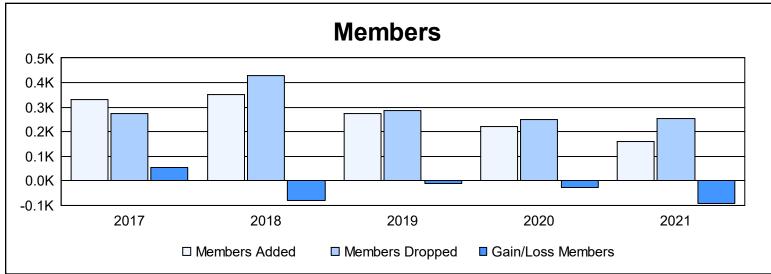

District 35 I As of June 2021 Cumulative

| Year      | New<br>Clubs | Dropped<br>Clubs | Gain/<br>Loss<br>Clubs | New<br>Members | Charter<br>Members | Reinstate<br>Members | Transfer<br>Members | Total<br>Member<br>Added | Total<br>Members<br>Dropped | Gain/<br>Loss<br>Members |
|-----------|--------------|------------------|------------------------|----------------|--------------------|----------------------|---------------------|--------------------------|-----------------------------|--------------------------|
| 2016-2017 | 3            | 1                | 2                      | 166            | 116                | 9                    | 38                  | 329                      | 273                         | 56                       |
| 2017-2018 | 3            | 3                | 0                      | 220            | 74                 | 20                   | 37                  | 351                      | 430                         | -79                      |
| 2018-2019 | 1            | 4                | -3                     | 186            | 46                 | 19                   | 24                  | 275                      | 287                         | -12                      |
| 2019-2020 | 0            | 0                | 0                      | 163            | 11                 | 19                   | 28                  | 221                      | 249                         | -28                      |
| 2020-2021 | 0            | 1                | -1                     | 134            | 2                  | 8                    | 17                  | 161                      | 254                         | -93                      |
| Average   | 1            | 2                | 0                      | 174            | 50                 | 15                   | 29                  | 267                      | 299                         | -31                      |