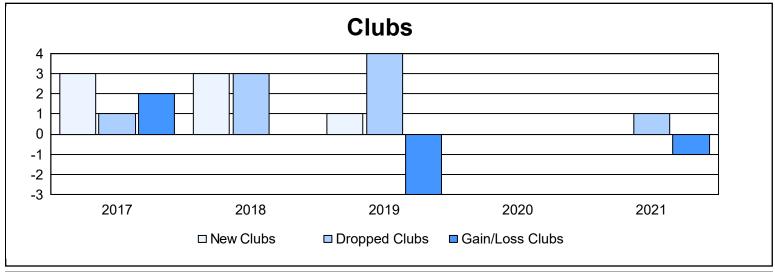

District 35 I As of June 2021 Cumulative

| Year      | New<br>Clubs | Dropped<br>Clubs | Gain/<br>Loss<br>Clubs | New<br>Members | Charter<br>Members | Reinstate<br>Members | Transfer<br>Members | Total<br>Member<br>Added | Total<br>Members<br>Dropped | Gain/<br>Loss<br>Members |
|-----------|--------------|------------------|------------------------|----------------|--------------------|----------------------|---------------------|--------------------------|-----------------------------|--------------------------|
| 2016-2017 | 3            | 1                | 2                      | 166            | 116                | 9                    | 38                  | 329                      | 273                         | 56                       |
| 2017-2018 | 3            | 3                | 0                      | 220            | 74                 | 20                   | 37                  | 351                      | 430                         | -79                      |
| 2018-2019 | 1            | 4                | -3                     | 186            | 46                 | 19                   | 24                  | 275                      | 287                         | -12                      |
| 2019-2020 | 0            | 0                | 0                      | 163            | 11                 | 19                   | 28                  | 221                      | 249                         | -28                      |
| 2020-2021 | 0            | 1                | -1                     | 134            | 2                  | 8                    | 17                  | 161                      | 254                         | -93                      |
| Average   | 1            | 2                | 0                      | 174            | 50                 | 15                   | 29                  | 267                      | 299                         | -31                      |